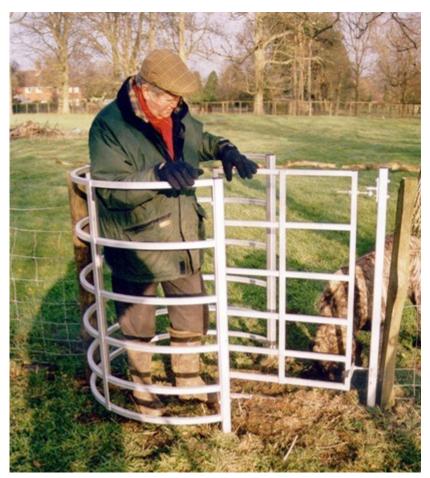

## **Estimate**

www.KentHandymanService.co.uk

| Hrs/Qty | Service                                                                                                                                                                                                        | Rate/Price | Adjust | Sub Total |
|---------|----------------------------------------------------------------------------------------------------------------------------------------------------------------------------------------------------------------|------------|--------|-----------|
| 1       | Fence & gates Supply and install 2 new wire fences Re align existing gates and repair where required Remove and dispose of old                                                                                 | £575.00    | 0%     | £575.00   |
| 1       | Garden Cut back all overgrown weeds and plants to give access to path behind gates Move concrete drum to centre to avoid vehicles accessing Leave all rubbish on site as requested                             | £395.00    | 0%     | £395.00   |
| 1       | Kissing Gate Supply and install self closing six rail kissing gate manufactured from hot dip galvanised metal, so it will resist rusting for many years and will be virtually maintenance free once installed, | £675.00    | 0.00%  | £675.00   |