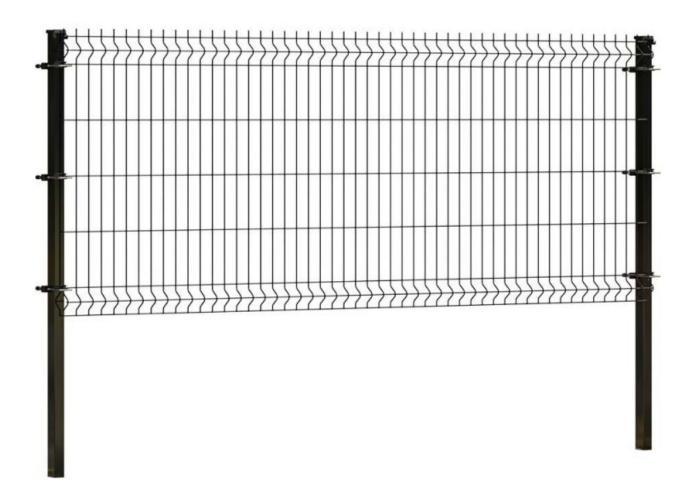

## **Estimate**

www.KentHandymanService.co.uk

| Hrs/Qty | Service                                                                                                                                                                                                        | Rate/Price | Adjust | Sub Total |
|---------|----------------------------------------------------------------------------------------------------------------------------------------------------------------------------------------------------------------|------------|--------|-----------|
| 1       | Fence & gates Supply and install 2 new wire fences Re align existing gates and repair where required Remove and dispose of old                                                                                 | £575.00    | 0%     | £575.00   |
| 1       | Garden Cut back all overgrown weeds and plants to give access to path behind gates Move concrete drum to centre to avoid vehicles accessing Leave all rubbish on site as requested                             | £395.00    | 0%     | £395.00   |
| 1       | Kissing Gate Supply and install self closing six rail kissing gate manufactured from hot dip galvanised metal, so it will resist rusting for many years and will be virtually maintenance free once installed, | £675.00    | 0.00%  | £675.00   |